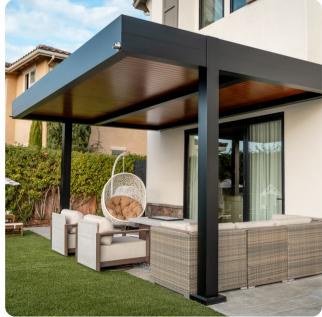

# R-BLADE™

### MOTORIZED LOUVERED PERGOLA

#### The weather changes, not your outdoor experience.

The standout attribute of this versatile and customizable pergola is its motorized adjustable louvers, giving you precise control over sunlight.

Built-In Gutter System

Corbels - Cornice - Privacy Wall - Accessory Beams

Integrated Lighting - Automation Sensors & App Control