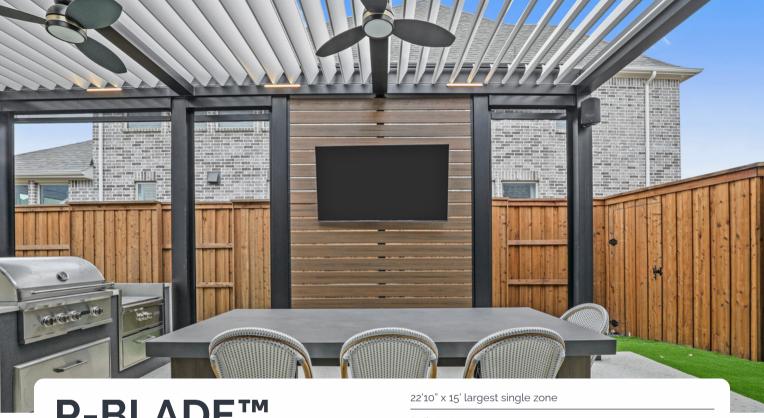

# R-BLADE™

### MOTORIZED LOUVERED PERGOLA

#### The weather changes, not your outdoor experience.

The standout attribute of this versatile and customizable pergola is its motorized adjustable louvers, giving you precise control over sunlight.

Built-In Gutter System

Corbels - Cornice - Privacy Wall - Accessory Beams

Integrated Lighting - Automation Sensors & App Control

#### FRAME & LOUVERS COLORS

white