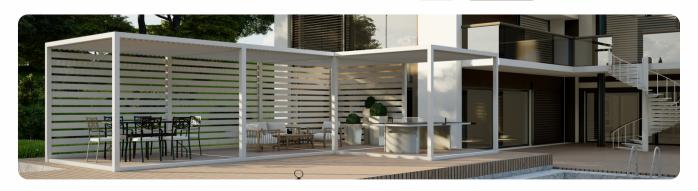

# R-BLADE™

### MOTORIZED LOUVERED PERGOLA

#### The weather changes, not your outdoor experience.

The standout attribute of this versatile and customizable pergola is its motorized adjustable louvers, giving you precise control over sunlight.

Built-In Gutter System