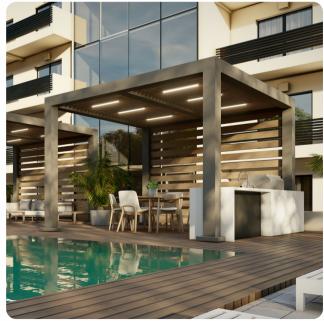

## **R-BREEZE™**

#### FIXED LOUVERED PERGOLA

#### Partial shade shaping outdoor spaces.

Enhance your outdoor spaces with our dual roof designs, which create sculptural elegance while maintaining an airy feel.

22'10" x 22'10" largest single zone

Angled Slats or Vertical Slats layout

Privacy Wall - Accessory Beams

Integrated Lighting - Automation Sensor & App Control