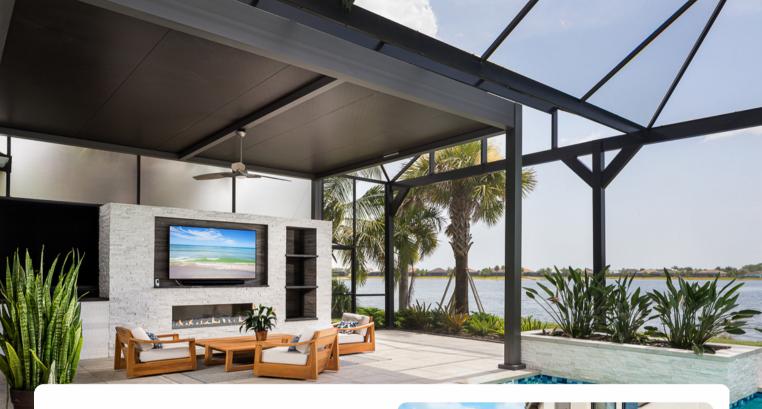

## **R-SHADE™**

## INSULATED PATIO COVER

### $\label{lem:all-proof} \mbox{A weather proof outdoor all year long.}$

Say farewell to weather constraints as our insulated roof patio cover offers maximum comfort in case of rain, snow, cold or heat.

22'10" x 22'10" largest single zone

Built-In Gutter System

Corbel - Cornice - Privacy Wall - Accessory Beams - Integrated Lighting

White or Wood-Grain Premium Panels - White or Bronze Standard Panels

#### FRAME COLORS

white

black

bronze/gray

wood-grain

custom color