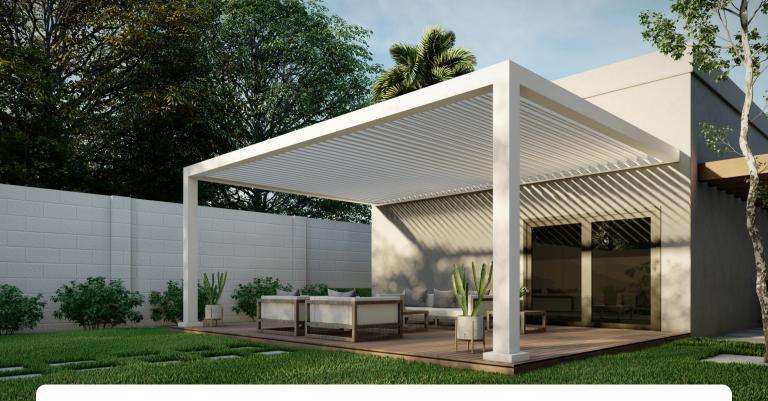

## **R-SHADE™**

## INSULATED PATIO COVER

### $\label{lem:all-proof} \mbox{A weather proof outdoor all year long.}$

Say farewell to weather constraints as our insulated roof patio cover offers maximum comfort in case of rain, snow, cold or heat.

22'10" x 22'10" largest single zone

Built-In Gutter System

Corbel - Cornice - Privacy Wall - Accessory Beams - Integrated Lighting

White or Wood-Grain Premium Panels - White or Bronze Standard Panels