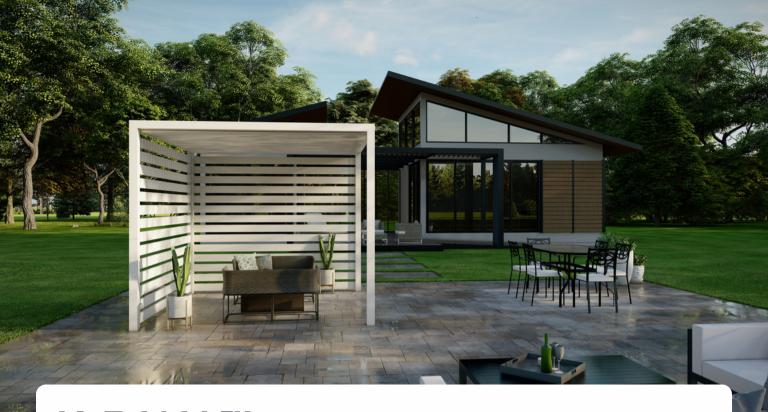

# K-BANA™

### MANUAL LOUVERED PERGOLA

#### A private space in the open-air.

Versatile, with light features, its modularity serves various applications. Combined, they are a perfect outdoor retreat.

2 standard sizes: 10' W x 10' L x 8' H - 12' W x 12' L x 8' H

Integrated Gutter System

Louvers rotate up to 90°

Manual operation with handle